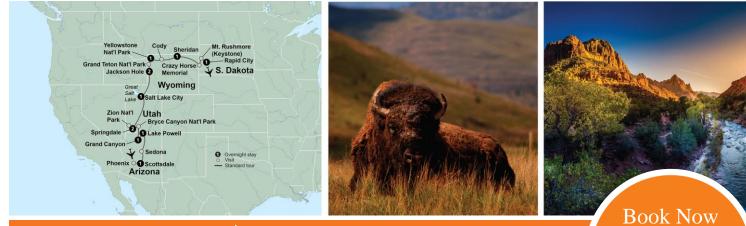

12 Days • 16 Meals: 10 Breakfasts, 6 Dinners

**HIGHLIGHTS...** Scottsdale, Grand Canyon, Lake Powell, Zion, Bryce Canyon, Salt Lake City, Jackson Hole, Grand Teton & Yellowstone National Parks, Old Faithful, Sheridan, Bighorn Mountains, Crazy Horse Memorial, Mount Rushmore

#### **ITINERARY AT A GLANCE**

| Day 1     | Courtyard by Marriott Scottsdale, Scottsdale, Arizona                       |
|-----------|-----------------------------------------------------------------------------|
| Day 2     | Yavapai East at South Rim Grand Canyon, Grand Canyon National Park, Arizona |
| Day 3     | Lake Powell Resort , Page, Arizona                                          |
| Days 4, 5 | Holiday Inn Express/Springdale Zion Park Inn, Zion<br>National Park, Utah   |
| Day 6     | Radisson Hotel Salt Lake Downtown, Salt Lake City, Utah                     |
| Days 7, 8 | Snow King Resort, Jackson Hole, Wyoming                                     |
| Day 9     | Canyon Lodge, Yellowstone National Park-                                    |
| Day 10    | Holiday Inn Sheridan, Sheridan, Wyoming                                     |
| Day 11    | Courtyard by Marriott Rapid City, Rapid City, South Dakota                  |
|           | On some dates alternate hotels may be used.                                 |