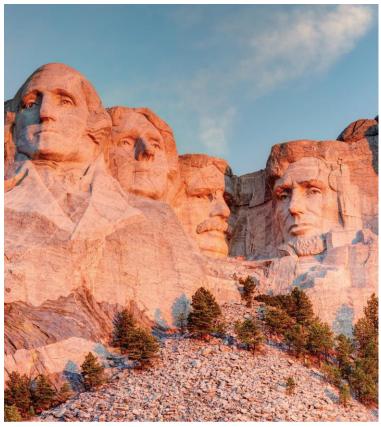

### Experience It! See History Cast in Stone

In 1925, Gutzon Borglum set out to create a gigantic work of art. Armed with four hundred men and one million dollars, he began carving a 5,725-foot mountain into a national masterpiece. The mountain's name is Mount Rushmore and the men whose images are carved into its façade symbolize the first 150 years of United States history. Immortalized in stone are George Washington, Thomas Jefferson, Theodore Roosevelt and Abraham Lincoln.

Creating the memorial was a difficult task. The rock on Mount Rushmore was so strong, dynamite was the most practical way to mold the monument. Once the stone was blasted to within inches of Borglum's measurements, the faces were fine-tuned with hammers and chisels. Fourteen years after construction began, Borglum died, leaving the final phases of construction to his son, Lincoln.

All work on Mount Rushmore concluded for good in October of 1941, on the eve of World War II. Interestingly enough, what you see immortalized in the Black Hills of South Dakota is actually an unfinished masterpiece. Borglum's original plans called for the four men to be carved all the way down to their waists.